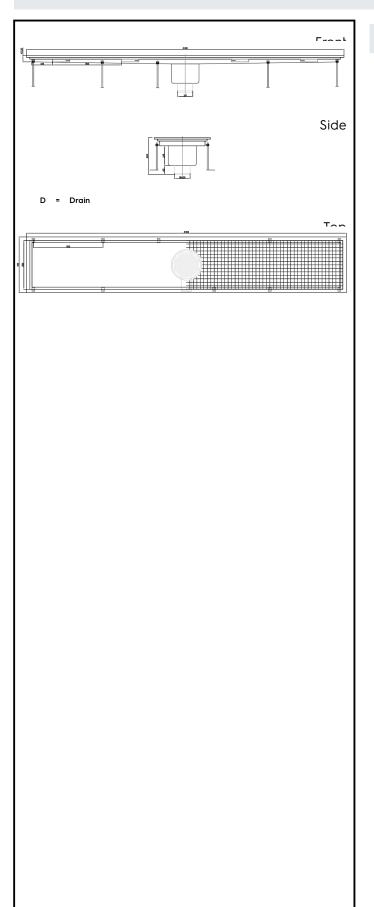

Floor Drains and Collecting Tanks Floor Drain with Stainless Steel Grate and Central Drain - Vertical outlet 400x2300 mm

| ITEM #  |  |  |
|---------|--|--|
| MODEL # |  |  |
| NAME #  |  |  |
| SIS #   |  |  |
|         |  |  |
| AIA #   |  |  |

328065 (FDB40230)

Floor Drainage Channel with stainless steel grate, central drain - vertical outlet, 400x2300

#### Item No.

Constructed in 304 AISI stainless steel. Collecting tank with central siphon and vertical drain pipe. Anti-slip mesh grate.

#### Construction

- Anti-slip mesh 25x25 mm grating, h=25 mm, 1.5 mm in thickness.
- Constructed entirely in 304 AISI stainless steel.
- Collecting tanks with central siphon.
- Adjustable leveling feet.
- Collecting tanks available with vertical drain pipe.

### **Key Information:**

External dimensions, Width:

328065 (FDB40230) 2300 mm External dimensions, Depth: 400 mm External dimensions, Height: 265 mm Net weight: 35 kg