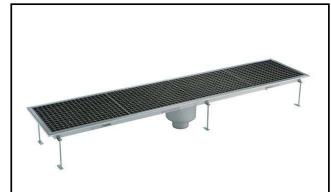

Floor Drains and Collecting Tanks Floor Drain with Stainless Steel Grate and Central Drain - Vertical outlet 400x2300 mm

| ITEM #  |  |  |
|---------|--|--|
| MODEL # |  |  |
| NAME #  |  |  |
| SIS #   |  |  |
|         |  |  |
| AIA #   |  |  |

328065 (FDB40230)

Floor Drainage Channel with stainless steel grate, central drain - vertical outlet, 400x2300

#### Item No.

Constructed in 304 AISI stainless steel. Collecting tank with central siphon and vertical drain pipe. Anti-slip mesh grate.

#### **Main Features**

- Easy to install.
- Anti-odour syphon.
- Removable waste blocking filter.
- Rag bolt for floor fixing.
- Easy to inspect for any possible waste removal action.
- Electrochemical finishing gives grids a bright apperance.
- Ideal for any drain solution, particularly suggested for great amounts of water drained during cleaning operations.

#### Construction

- Anti-slip mesh 25x25 mm grating, h=25 mm, 1.5 mm in thickness.
- Constructed entirely in 304 AISI stainless steel.
- Collecting tanks with central siphon.
- Adjustable leveling feet.
- Collecting tanks available with vertical drain pipe.

### **Key Information:**

External dimensions, Width:

328065 (FDB40230) 2300 mm External dimensions, Depth: 400 mm External dimensions, Height: 265 mm Net weight: 35 kg